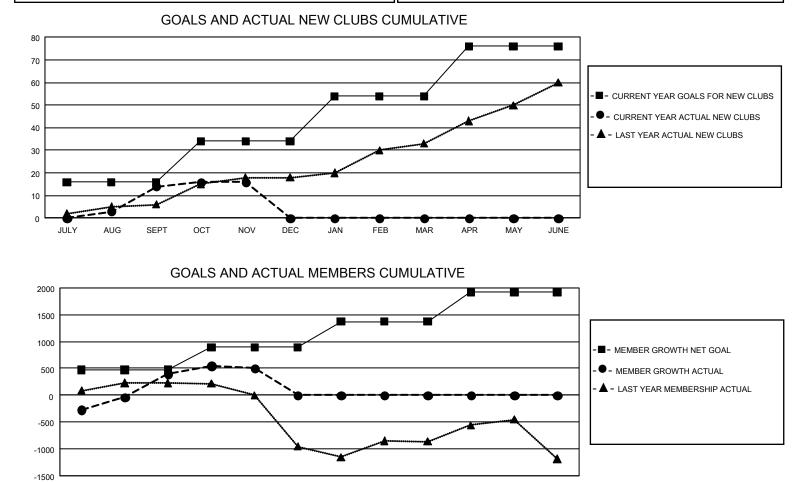

## GMT MONTHLY MEMBERSHIP PROGRESS REPORT Results as of: 11/30/2019

GMT Constitutional Area 5 - E, Group O

REPORT DOES NOT INCLUDE CLUBS IN UNDISTRICTED AREAS.

| Clubs                 |               |           |               | Members               |                        |                         |                                                    |  |  |
|-----------------------|---------------|-----------|---------------|-----------------------|------------------------|-------------------------|----------------------------------------------------|--|--|
| RESULTS FOR 2019-2020 |               |           |               | RESULTS FOR 2019-2020 |                        |                         |                                                    |  |  |
| QUARTER               | NEW CLUB GOAL | NEW CLUBS | DROPPED CLUBS | QUARTER               | BER GROWTH NET<br>GOAL | MEMBER GROWTH<br>ACTUAL | DROPPED<br>MEMBERS ACTUAL<br>(including transfers) |  |  |
| JULY/AUG/SEPT         | 48            | 14        | 18            | JULY/AUG/SEPT         | 1,410                  | 1,441                   | 917                                                |  |  |
| OCT/NOV/DEC           | 54            | 2         | 1             | OCT/NOV/DEC           | 1,275                  | 565                     | 434                                                |  |  |
| JAN/FEB/MAR           | 60            | 0         | 0             | JAN/FEB/MAR           | 1,440                  | 0                       | 0                                                  |  |  |
| APR/MAY/JUNE          | 66            | 0         | 0             | APR/MAY/JUNE          | 1,635                  | 0                       | 0                                                  |  |  |